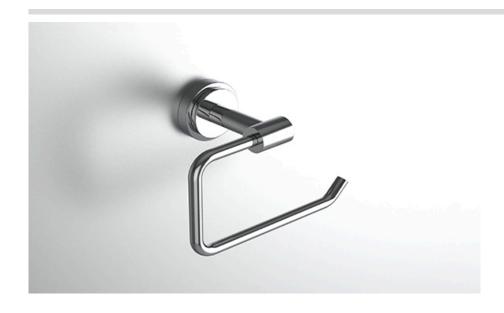

## **COLLECTION ELOQUENCE**

TISSUE HOLDER

Madal

| Model                | Product                  |                                               | Finishes Available                                            |  |
|----------------------|--------------------------|-----------------------------------------------|---------------------------------------------------------------|--|
| ELO-TPHR<br>ELO-TPHL |                          | Holder (Facing Right)<br>Holder (Facing Left) | Multiple finishes available. Over 23 finishes to choose from. |  |
| finishes             | Polished (-P)            | Antique Copper (-ACOP)                        | Polished Gold (-PGLD)                                         |  |
|                      | Brushed (-B)             | Polished Brass (-PBRS)                        | Brushed Copper (-BCOP)                                        |  |
|                      | Brushed Gold (-BGLD)     | Matte White (-WHT)                            | Brushed Rose Gold (-BRGD)                                     |  |
|                      | Matte Black (-BLK)       | Brushed Modern Bronze (-BMB                   | RZ) Brushed Black (-BRBLK)                                    |  |
|                      | Oil Rubbed Bronze (-ORB) | Glossy White (-GWHT)                          | Polished Black (-PBLK)                                        |  |
|                      | Brushed Brass (-BBRS)    | Polished Rose Gold (-PRGD)                    | Antique Nickel (-ANKL)                                        |  |
|                      | Brushed Bronze (-BBRZ)   | Unlacquered Brass (-UBRS)                     | Black Nickel (-NKBL)                                          |  |
|                      | Antique Brass (-ABRS)    | Polished Nickel (-PNKL)                       |                                                               |  |
|                      |                          |                                               |                                                               |  |