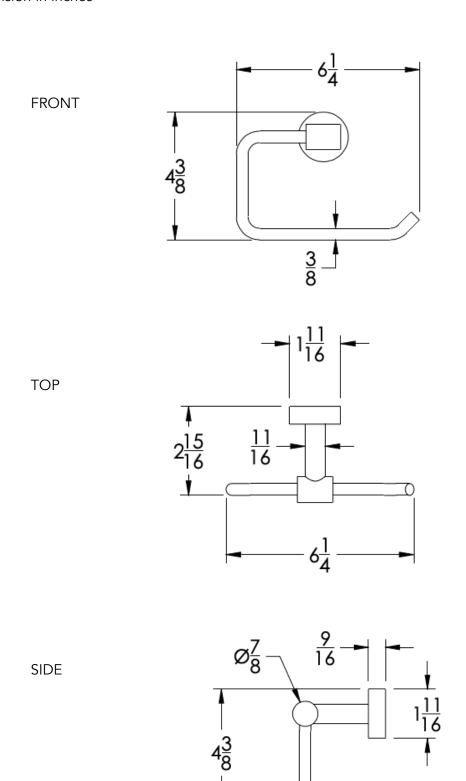

te (-GWHT)                          | Polished Black (-PBLK)                                        |  |
|                      | Brushed Brass (-BBRS)    | Polished Rose Gold (-PRGD)                    | Antique Nickel (-ANKL)                                        |  |
|                      | Brushed Bronze (-BBRZ)   | Unlacquered Brass (-UBRS)                     | Black Nickel (-NKBL)                                          |  |
|                      | Antique Brass (-ABRS)    | Polished Nickel (-PNKL)                       |                                                               |  |
|                      |                          |                                               |                                                               |  |



## Dimension in inches



NOTE: Dimensions subject to change without notice.